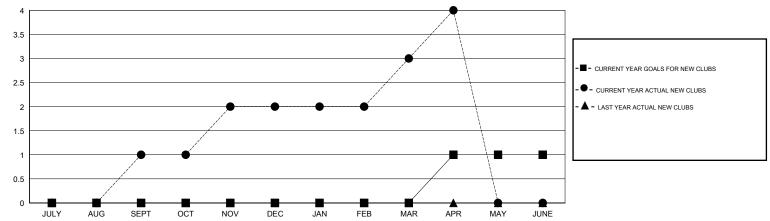

## MONTHLY MEMBERSHIP PROGRESS REPORT

District 110CO

Results as of: 4/30/2016

: Ton Soeters LOCATION NETHERLANDS

GMT CA 4

|               |                  | Clubs            |                  |                  |               |                    | Members                             |                    |                  |
|---------------|------------------|------------------|------------------|------------------|---------------|--------------------|-------------------------------------|--------------------|------------------|
|               | RESUI            | TS FOR 2015-2016 |                  |                  |               | RESU               | JLTS FOR 2015-2016                  |                    |                  |
| QUARTER       | NEW CLUB<br>GOAL | NEW CLUBS        | DROPPED<br>CLUBS | NET<br>GAIN/LOSS | QUARTER       | NEW MEMBER<br>GOAL | CHARTER AND<br>NEW MEMBERS<br>ADDED | DROPPED<br>MEMBERS | NET<br>GAIN/LOSS |
| JULY/AUG/SEPT | 0                | 1                | 0                | 1                | JULY/AUG/SEPT | 0                  | 56                                  | 20                 | 36               |
| OCT/NOV/DEC   | 0                | 1                | 0                | 1                | OCT/NOV/DEC   | 0                  | 27                                  | 19                 | 8                |
| JAN/FEB/MAR   | 0                | 1                | 0                | 1                | JAN/FEB/MAR   | 10                 | 23                                  | 27                 | -4               |
| APR/MAY/JUNE  | 1                | 1                | 0                | 1                | APR/MAY/JUNE  | 35                 | 25                                  | 15                 | 10               |

## GOALS AND ACTUAL NEW CLUBS CUMULATIVE