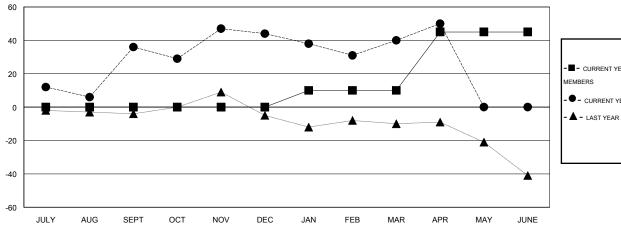

## MONTHLY MEMBERSHIP PROGRESS REPORT

District 110CO

Results as of: 4/30/2016

: Ton Soeters LOCATION NETHERLANDS

GMT CA 4

|               |                  | Clubs            |                  |                  |               |                    | Members                             |                    |                  |
|---------------|------------------|------------------|------------------|------------------|---------------|--------------------|-------------------------------------|--------------------|------------------|
|               | RESUI            | TS FOR 2015-2016 |                  |                  |               | RESU               | JLTS FOR 2015-2016                  |                    |                  |
| QUARTER       | NEW CLUB<br>GOAL | NEW CLUBS        | DROPPED<br>CLUBS | NET<br>GAIN/LOSS | QUARTER       | NEW MEMBER<br>GOAL | CHARTER AND<br>NEW MEMBERS<br>ADDED | DROPPED<br>MEMBERS | NET<br>GAIN/LOSS |
| JULY/AUG/SEPT | 0                | 1                | 0                | 1                | JULY/AUG/SEPT | 0                  | 56                                  | 20                 | 36               |
| OCT/NOV/DEC   | 0                | 1                | 0                | 1                | OCT/NOV/DEC   | 0                  | 27                                  | 19                 | 8                |
| JAN/FEB/MAR   | 0                | 1                | 0                | 1                | JAN/FEB/MAR   | 10                 | 23                                  | 27                 | -4               |
| APR/MAY/JUNE  | 1                | 1                | 0                | 1                | APR/MAY/JUNE  | 35                 | 25                                  | 15                 | 10               |

## GOALS AND ACTUAL MEMBERS CUMULATIVE

| -■-  | CURRENT YEAR GOALS FOR NEW |
|------|----------------------------|
| MEMB | EDS.                       |

· ● - CURRENT YEAR ACTUAL MEMBERS

- ▲ - LAST YEAR ACTUAL MEMBERS